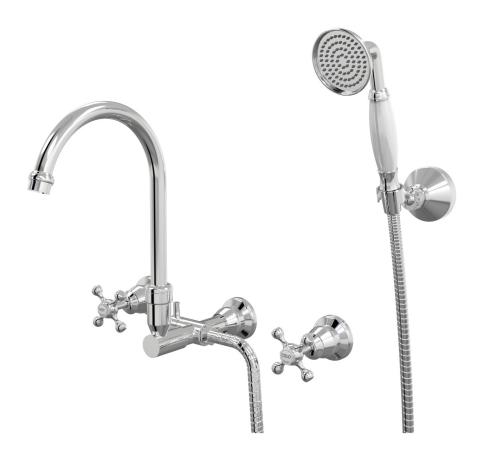

Tudor Spa Set Wall Swivel Divertor Set with Handshower & Bracket Ceramic Disc

B31.062.5.01 - Chrome

- Brass construction
- Divertor for outlet or handshower operation
- G1/2" Female Thread
- Handshower, hose and wall bracket included
- Suitable for bath installation
- 1/2 Turn Ceramic Disc optional
- Designed & Handcrafted in Australia