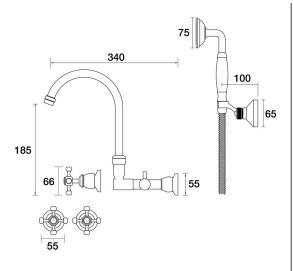

Tudor Spa Set Wall Swivel Divertor Set with Handshower & Bracket Ceramic Disc

B31.062.5.01 - Chrome

- Brass construction
- Divertor for outlet or handshower operation
- G1/2" Female Thread
- Handshower, hose and wall bracket included
- Suitable for bath installation
- 1/2 Turn Ceramic Disc optional
- Designed & Handcrafted in Australia