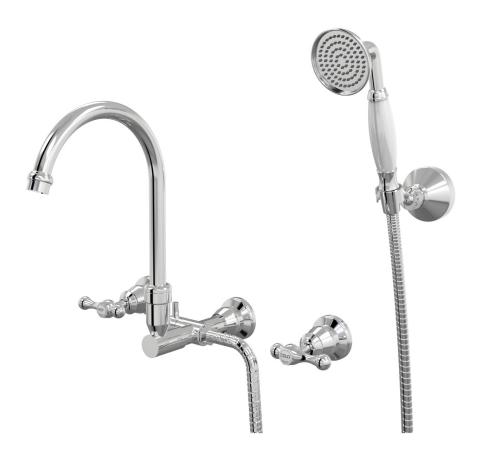

Tudor Spa Set Wall Swivel Divertor Set with Handshower & Bracket Lever Ceramic Disc B31.062.6.01 - Chrome

- Brass construction
- Divertor for outlet or handshower operation
- G1/2" Female Thread
- Handshower, hose and wall bracket included
- Suitable for bath installation
- 1/2 Turn Ceramic Disc optional with lever handles
- Designed & Handcrafted in Australia