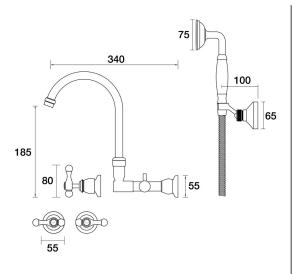

Tudor Spa Set Wall Swivel Divertor Set with Handshower & Bracket Lever Ceramic Disc B31.062.6.01 - Chrome

- Brass construction
- Divertor for outlet or handshower operation
- G1/2" Female Thread
- Handshower, hose and wall bracket included
- Suitable for bath installation
- 1/2 Turn Ceramic Disc optional with lever handles
- Designed & Handcrafted in Australia