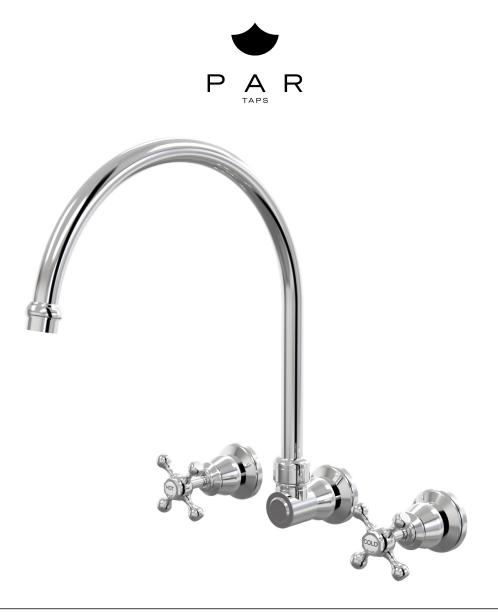

**Finish Options** 

Tudor Spa Set XL Wall Swivel Ceramic Disc B31.064.2.01 - Chrome

- Jumper Valve as standard
- Swivel outlet
- Cross Handles
- Designed & Handcrafted in Australia

|   | Chrome                 | .01 | Gold/Victorian Green | .17 |   | Native Brass  | .45 |
|---|------------------------|-----|----------------------|-----|---|---------------|-----|
|   | Brushed Chrome         | .02 | Brushed Brass Gold   | .19 |   | Luminick      | .47 |
|   | Chrome/White           | .03 | Brushed Rose Gold    | .21 |   | Burnished     | .52 |
|   | Chrome/Ivory           | .04 | Gunmetal             | .23 |   | Volcanic Grey | .54 |
|   | Chrome/Apricot         | .05 | Brushed Gunmetal     | .24 |   | Matt Gold     | .56 |
|   | Chrome/Sienna Red      | .06 | Brushed Nickel       | .25 |   | Matt Nickel   | .57 |
| ٦ | Chrome/Victorian Green | .07 | Black Sapphire       | .26 | - | Vintage Brass | .67 |
|   | Chrome/Gold            | .10 | Satin Pearl          | .27 |   |               |     |
|   | Gold                   | .11 | Midnight Black       | .32 |   |               |     |
|   | Brushed Gold           | .12 | Matt Black           | .34 |   |               |     |
|   | Gold/White             | .13 | Brass Gold           | .38 |   |               |     |
|   | Gold/Ivory             | .14 | Rumbled Brass        | .40 |   |               |     |
|   | Gold/Apricot           | .15 | Brushed Brass        | .41 |   |               |     |
|   | Gold/Sienna Red        | .16 | Brass                | .43 |   |               |     |