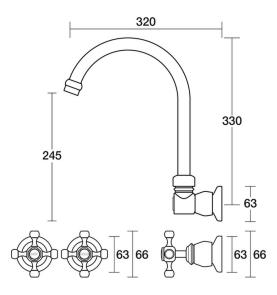

**Finish Options** 

Tudor Spa Set XL Wall Swivel Ceramic Disc B31.064.2.01 - Chrome

- Jumper Valve as standard
- Swivel outlet
- Cross Handles
- Designed & Handcrafted in Australia

|   | Chrome                 | .01 | Gold/Victorian Green | .17 |   | Native Brass  | .45 |
|---|------------------------|-----|----------------------|-----|---|---------------|-----|
|   | Brushed Chrome         | .02 | Brushed Brass Gold   | .19 |   | Luminick      | .47 |
|   | Chrome/White           | .03 | Brushed Rose Gold    | .21 |   | Burnished     | .52 |
|   | Chrome/Ivory           | .04 | Gunmetal             | .23 |   | Volcanic Grey | .54 |
|   | Chrome/Apricot         | .05 | Brushed Gunmetal     | .24 |   | Matt Gold     | .56 |
|   | Chrome/Sienna Red      | .06 | Brushed Nickel       | .25 |   | Matt Nickel   | .57 |
| ٦ | Chrome/Victorian Green | .07 | Black Sapphire       | .26 | - | Vintage Brass | .67 |
|   | Chrome/Gold            | .10 | Satin Pearl          | .27 |   |               |     |
|   | Gold                   | .11 | Midnight Black       | .32 |   |               |     |
|   | Brushed Gold           | .12 | Matt Black           | .34 |   |               |     |
|   | Gold/White             | .13 | Brass Gold           | .38 |   |               |     |
|   | Gold/Ivory             | .14 | Rumbled Brass        | .40 |   |               |     |
|   | Gold/Apricot           | .15 | Brushed Brass        | .41 |   |               |     |
|   | Gold/Sienna Red        | .16 | Brass                | .43 |   |               |     |