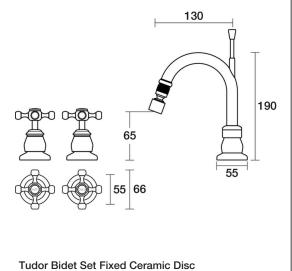

B31.071.2.01 - Chrome

- 4 Stars 7.5LPM
- Solid brass construction
- Fixed outlet with ball joint end
- 1/2 Turn Ceramic Disc optional
- Complete with 32mm waste kit to suitDesigned & Handcrafted in Australia