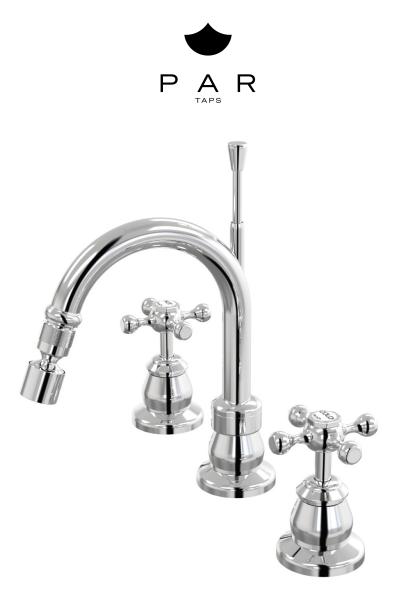

B31.071.2.01 - Chrome

- 4 Stars 7.5LPM
- Solid brass construction
- Fixed outlet with ball joint end
- 1/2 Turn Ceramic Disc optional
- Complete with 32mm waste kit to suitDesigned & Handcrafted in Australia