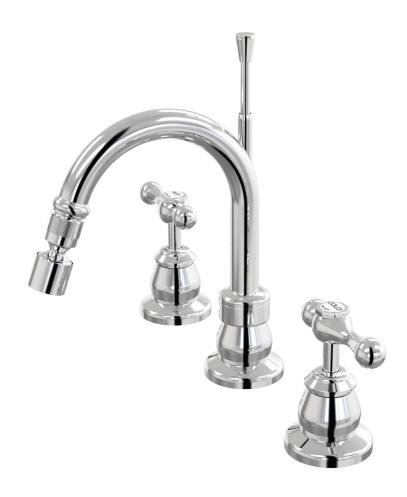

## Tudor Bidet Set Fixed Lever Ceramic Disc B31.071.3.01 - Chrome

- 4 Stars 7.5LPM
- Solid brass construction
- Fixed outlet with ball joint end
- 1/2 Turn Ceramic Disc with lever handles
- Complete with 32mm waste kit to suit
- Designed & Handcrafted in Australia