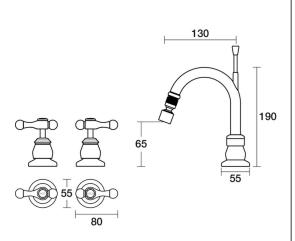

## Tudor Bidet Set Fixed Lever Ceramic Disc B31.071.3.01 - Chrome

- 4 Stars 7.5LPM
- Solid brass construction
- Fixed outlet with ball joint end
- 1/2 Turn Ceramic Disc with lever handles
- Complete with 32mm waste kit to suit
- Designed & Handcrafted in Australia