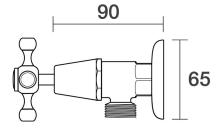

## Tudor Washing Machine Stops Wall Pair Ceramic Disc

B31.091.2.01 - Chrome

- Solid brass construction
- 1/2 Turn Ceramic Disc optional
- 20mm male thread for washing machine connection
- Designed & Handcrafted in Australia