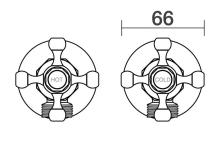

## Tudor Washing Machine Stops Wall Pair Ceramic Disc

B31.091.2.01 - Chrome

- Solid brass construction
- 1/2 Turn Ceramic Disc optional
- 20mm male thread for washing machine connection
- Designed & Handcrafted in Australia