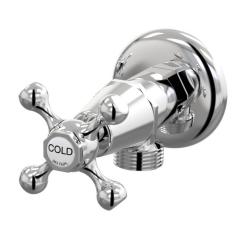

## Tudor Washing Machine Stops Wall Pair Ceramic Disc

B31.091.2.01 - Chrome

- Solid brass construction
- 1/2 Turn Ceramic Disc optional
- 20mm male thread for washing machine connection
- Designed & Handcrafted in Australia