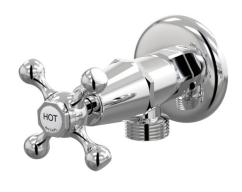

## Tudor Washing Machine Stops Wall Pair Ceramic Disc

B31.091.2.01 - Chrome

- Solid brass construction
- 1/2 Turn Ceramic Disc optional
- 20mm male thread for washing machine connection
- Designed & Handcrafted in Australia