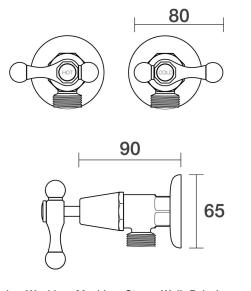

**Finish Options** 

Tudor Washing Machine Stops Wall Pair Lever Ceramic Disc B31.091.3.01 - Chrome

- Solid brass construction
- 1/2 Turn Ceramic Disc with lever handles
- 20mm male thread for washing machine connection
- Designed & Handcrafted in Australia