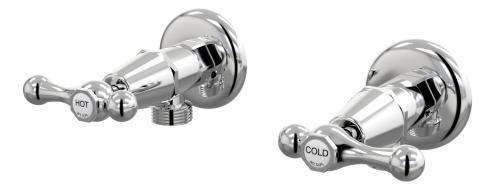

**Finish Options** 

Tudor Washing Machine Stops Wall Pair Lever Ceramic Disc B31.091.3.01 - Chrome

- Solid brass construction
- 1/2 Turn Ceramic Disc with lever handles
- 20mm male thread for washing machine connection
- Designed & Handcrafted in Australia