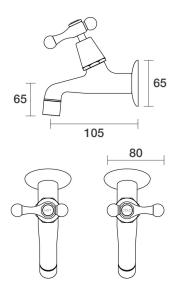

## Tudor Female Bibs Wall Pair Lever Ceramic Disc B31.121.3.01 - Chrome

- 4 Stars 7.5LPM
- Solid brass construction
- Fixed outlet
- 1/2 Turn Ceramic Disc with lever handles
- Designed & Handcrafted in Australia