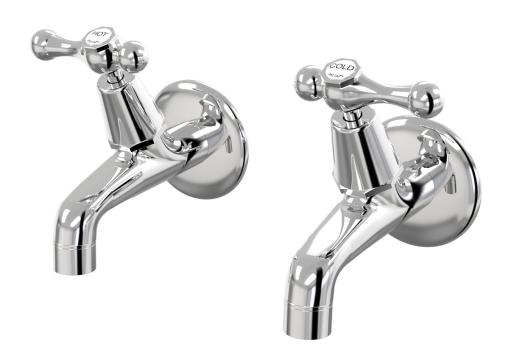

## Tudor Female Bibs Wall Pair Lever Ceramic Disc B31.121.3.01 - Chrome

- 4 Stars 7.5LPM
- Solid brass construction
- Fixed outlet
- 1/2 Turn Ceramic Disc with lever handles
- Designed & Handcrafted in Australia