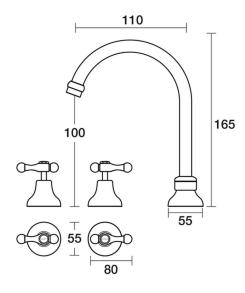

## Bell Basin Set Swivel Lever Ceramic Disc B32.011.3.01 - Chrome

- 4 Stars 7.5LPM
- 1/2 Turn Lever Ceramic Disc Handles
- Swivel outlet
- Designed & Handcrafted in Australia