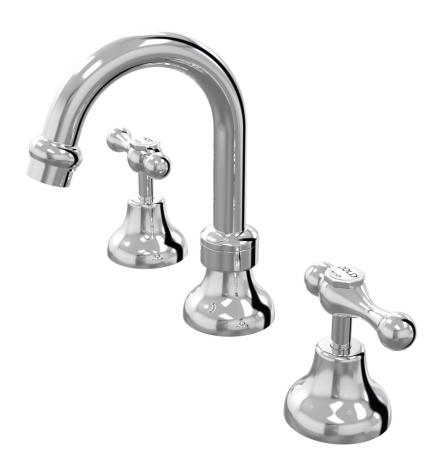

## Bell Basin Set Swivel Lever Ceramic Disc B32.011.3.01 - Chrome

- 4 Stars 7.5LPM
- 1/2 Turn Lever Ceramic Disc Handles
- Swivel outlet
- Designed & Handcrafted in Australia