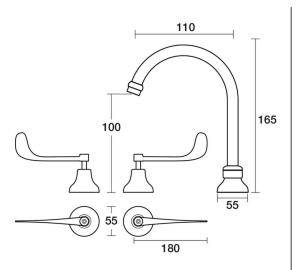

## Bell Basin Set Swivel DDA Compliant Extended Lever Ceramic Disc

B32.011.5.01 - Chrome

- 4 Stars 7.5LPM
- 1/2 Turn Lever Ceramic Disc Handles
- Swivel outlet
- Designed & Handcrafted in Australia