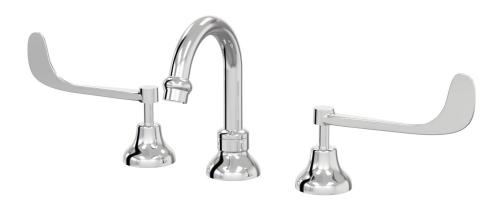

## Bell Basin Set Swivel DDA Compliant Extended Lever Ceramic Disc

B32.011.5.01 - Chrome

- 4 Stars 7.5LPM
- 1/2 Turn Lever Ceramic Disc Handles
- Swivel outlet
- Designed & Handcrafted in Australia