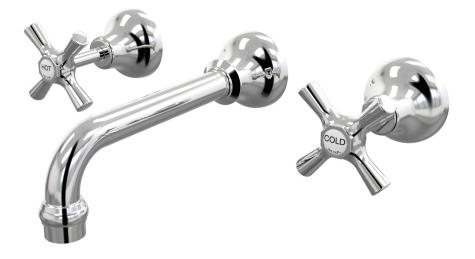

Bell Wall Bath Set 160mm Outlet Ceramic Disc B32.021.2.01 - Chrome

- 160mm reach Jumper Valve as standard
- Fixed outlet
- Cross Handles
- Designed & Handcrafted in Australia