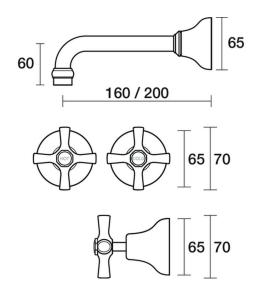

Bell Wall Bath Set 160mm Outlet Ceramic Disc B32.021.2.01 - Chrome

- 160mm reach Jumper Valve as standard
- Fixed outlet
- Cross Handles
- Designed & Handcrafted in Australia