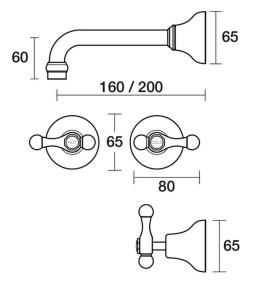

Bell Wall Bath Set 160mm Outlet Lever Ceramic Bis 2021.3.01 - Chrome

- 160mm reach as standard
- 1/2 Turn Lever Ceramic Disc Handles
- Fixed outlet
- Designed & Handcrafted in Australia