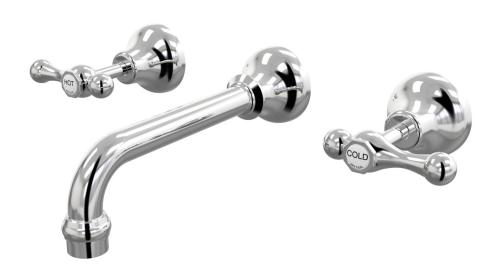

Bell Wall Bath Set 160mm Outlet Lever Ceramic Bis 2021.3.01 - Chrome

- 160mm reach as standard
- 1/2 Turn Lever Ceramic Disc Handles
- Fixed outlet
- Designed & Handcrafted in Australia