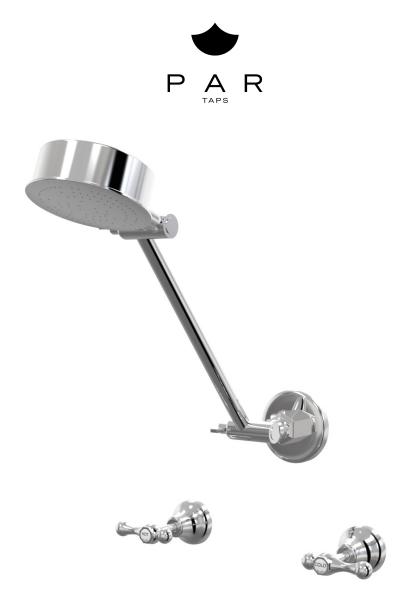

Bell Shower Set Adjustable Arm Lever Ceramic Bigg031.3.01 - Chrome

- 3 Stars 9LPM
- Adjustable shower arm & Ball Joint Shower Rose
- 1/2 Turn Lever Ceramic Disc Handles
- Designed & Handcrafted in Australia