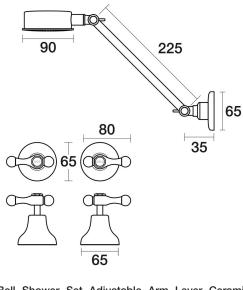

Bell Shower Set Adjustable Arm Lever Ceramic Bigg031.3.01 - Chrome

- 3 Stars 9LPM
- Adjustable shower arm & Ball Joint Shower Rose
- 1/2 Turn Lever Ceramic Disc Handles
- Designed & Handcrafted in Australia