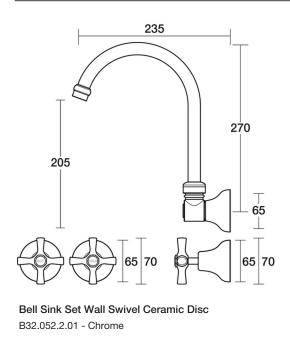

- 4 Stars 7.5LPM
- Jumper Valve as standard
- Swivel outlet
- Cross Handles
- Designed & Handcrafted in Australia