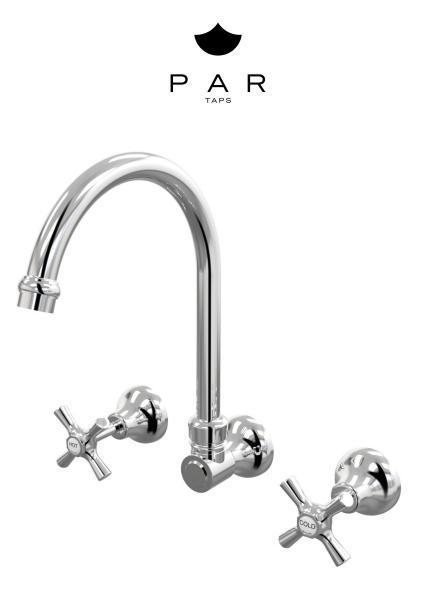

- 4 Stars 7.5LPM
- Jumper Valve as standard
- Swivel outlet
- Cross Handles
- Designed & Handcrafted in Australia