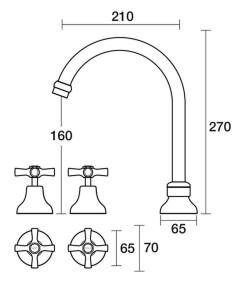

Bell Spa Set Hob Swivel Ceramic Disc B32.061.2.01 - Chrome

- Jumper Valve as standard
- Swivel outlet
- Cross Handles
- 25mm Tube
- Designed & Handcrafted in Australia