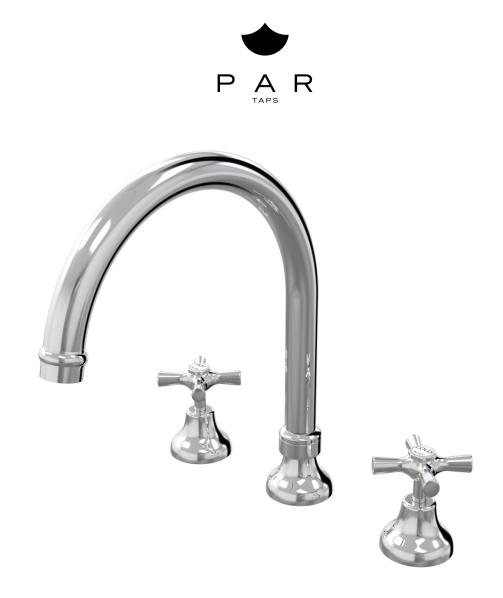

Bell Spa Set Hob Swivel Ceramic Disc B32.061.2.01 - Chrome

- Jumper Valve as standard
- Swivel outlet
- Cross Handles
- 25mm Tube
- Designed & Handcrafted in Australia