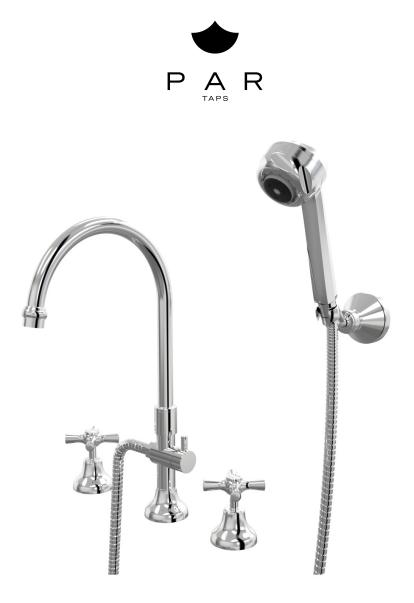

- Brass construction
- Divertor for outlet or handshower operation
- G1/2" Female Thread
- Handshower, hose and wall bracket included
- Suitable for bath installation
- 1/2 Turn Ceramic Disc optional
- Designed & Handcrafted in Australia