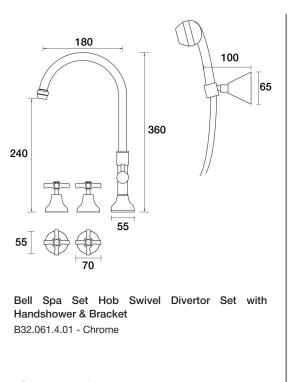

- Brass construction
- Divertor for outlet or handshower operation
- G1/2" Female Thread
- Handshower, hose and wall bracket included
- Suitable for bath installation
- 1/2 Turn Ceramic Disc optional
- Designed & Handcrafted in Australia