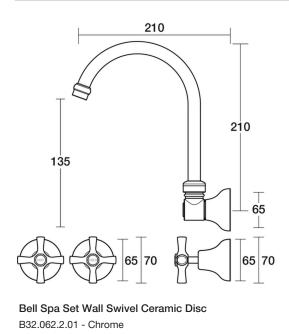

- Jumper Valve as standard
- Swivel outlet
- Cross Handles
- 25mm Tube
- Designed & Handcrafted in Australia