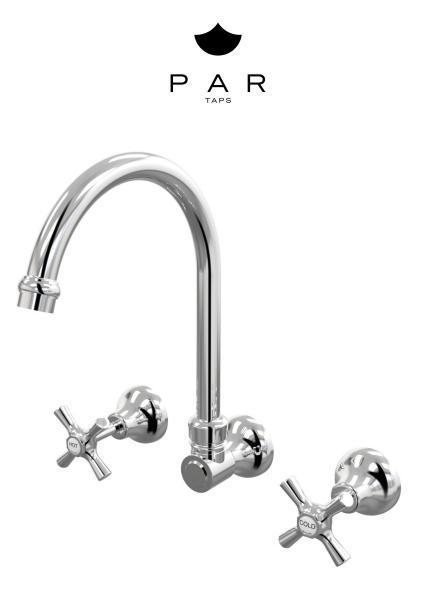

- Jumper Valve as standard
- Swivel outlet
- Cross Handles
- 25mm Tube
- Designed & Handcrafted in Australia