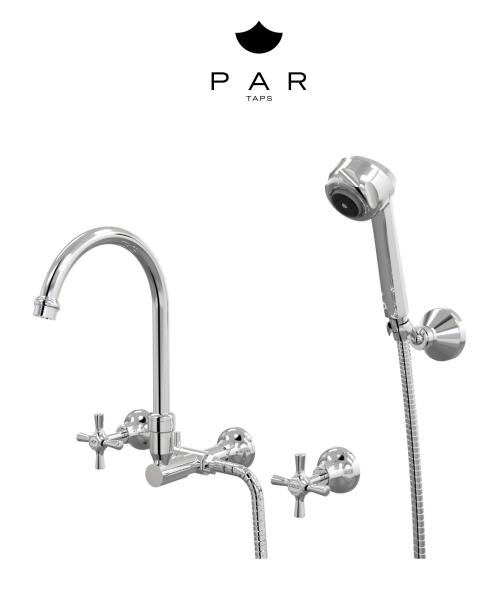

- Brass construction
- Divertor for outlet or handshower operation
- G1/2" Female Thread
- Handshower, hose and wall bracket included
- Suitable for bath installation
- 1/2 Turn Ceramic Disc optional
- Designed & Handcrafted in Australia