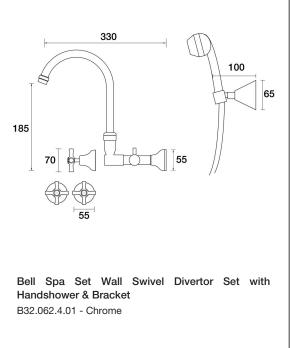

- Brass construction
- Divertor for outlet or handshower operation
- G1/2" Female Thread
- Handshower, hose and wall bracket included
- Suitable for bath installation
- 1/2 Turn Ceramic Disc optional
- Designed & Handcrafted in Australia