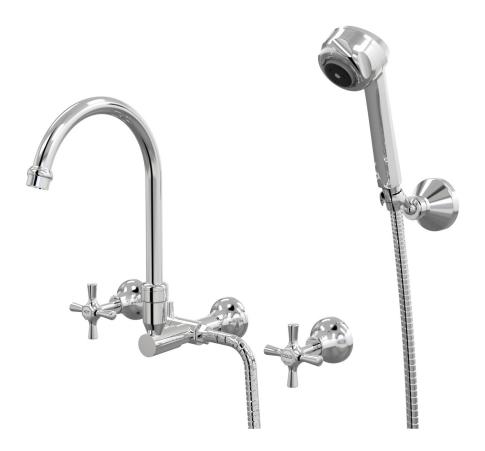

## Bell Spa Set Wall Swivel Divertor Set with Handshower & Bracket Ceramic Disc

B32.062.5.01 - Chrome

- Brass construction
- Divertor for outlet or handshower operation
- G1/2" Female Thread
- Handshower, hose and wall bracket included
- Suitable for bath installation
- 1/2 Turn Ceramic Disc optional
- Designed & Handcrafted in Australia