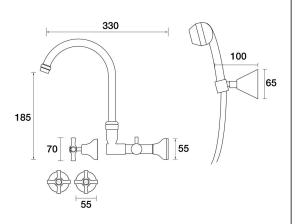

## Bell Spa Set Wall Swivel Divertor Set with Handshower & Bracket Ceramic Disc

B32.062.5.01 - Chrome

- Brass construction
- Divertor for outlet or handshower operation
- G1/2" Female Thread
- Handshower, hose and wall bracket included
- Suitable for bath installation
- 1/2 Turn Ceramic Disc optional
- Designed & Handcrafted in Australia