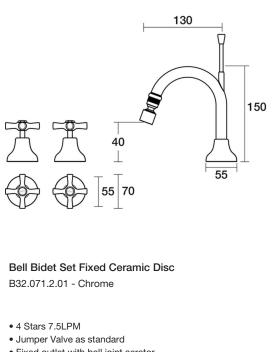

- Fixed outlet with ball joint aerator
- Complete with 32mm waste kit to suit
- Cross Handles
- Designed & Handcrafted in Australia