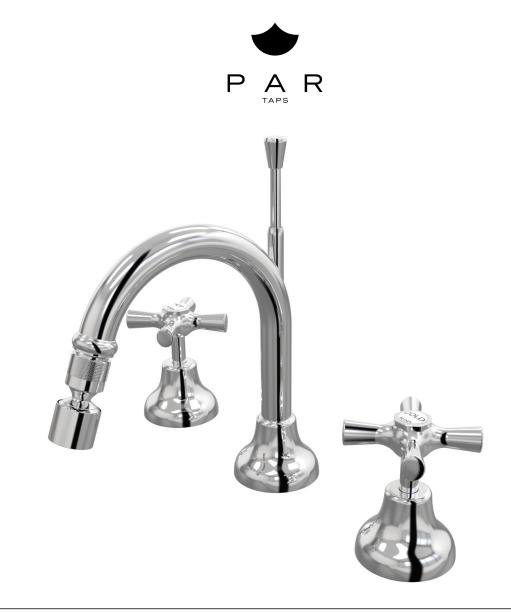

- Fixed outlet with ball joint aerator
- Complete with 32mm waste kit to suit
- Cross Handles
- Designed & Handcrafted in Australia