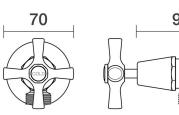

## Bell Cistern Stop Wall

B32.101.1.01 - Chrome

- Jumper Valve as standard
- Cross Handles
- Designed & Handcrafted in Australia