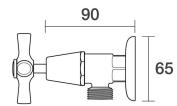

## Bell Cistern Stop Wall

B32.101.1.01 - Chrome

- Jumper Valve as standard
- Cross Handles
- Designed & Handcrafted in Australia