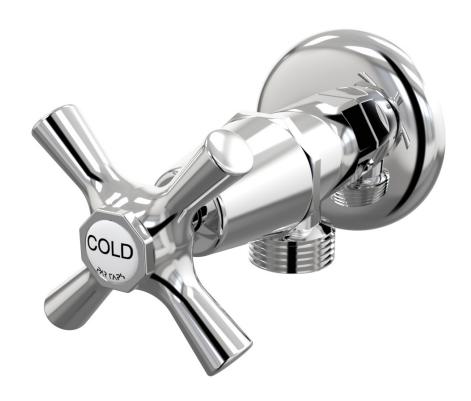

## Bell Cistern Stop Wall

B32.101.1.01 - Chrome

- Jumper Valve as standard
- Cross Handles
- Designed & Handcrafted in Australia