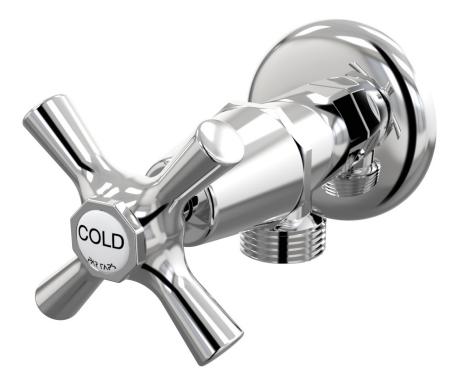

Bell Cistern Stop Wall Ceramic Disc B32.101.2.01 - Chrome

Jumper Valve as standard

• Cross Handles

Designed & Handcrafted in Australia