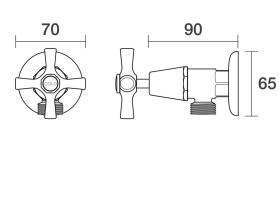

Bell Cistern Stop Wall Ceramic Disc B32.101.2.01 - Chrome

Jumper Valve as standard

• Cross Handles

Designed & Handcrafted in Australia