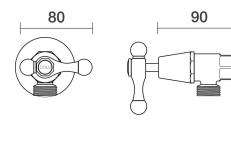

**Finish Options** 

65

Bell Cistern Stop Wall Lever Ceramic Disc B32.101.3.01 - Chrome

- 1/2 Turn Ceramic Disc Lever Handles
- Designed & Handcrafted in Australia

|   | Chrome                 | .01 | Gold/Victorian Green | .17 |
|---|------------------------|-----|----------------------|-----|
|   | Brushed Chrome         | .02 | Brushed Brass Gold   | .19 |
|   | Chrome/White           | .03 | Gunmetal             | .23 |
|   | Chrome/Ivory           | .04 | Brushed Gunmetal     | .24 |
|   | Chrome/Apricot         | .05 | Brushed Nickel       | .25 |
| ٦ | Chrome/Sienna Red      | .06 | Matt Black           | .34 |
| ٦ | Chrome/Victorian Green | .07 | Brass Gold           | .38 |
| Ţ | Chrome/Gold            | .10 | Rumbled Brass        | .40 |
|   | Gold                   | .11 | Brushed Brass        | .41 |
|   | Brushed Gold           | .12 | Brass                | .43 |
|   | Gold/White             | .13 | Native Brass         | .45 |
|   | Gold/Ivory             | .14 | Burnished            | .52 |
|   | Gold/Apricot           | .15 | Matt Gold            | .56 |
|   | Gold/Sienna Red        | .16 | Vintage Brass        | .67 |