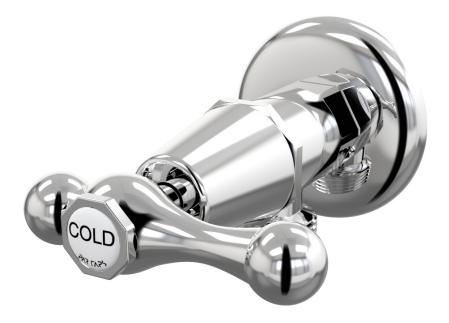

**Finish Options** 

65

Bell Cistern Stop Wall Lever Ceramic Disc B32.101.3.01 - Chrome

- 1/2 Turn Ceramic Disc Lever Handles
- Designed & Handcrafted in Australia

|   | Chrome                 | .01 | Gold/Victorian Green | .17 |
|---|------------------------|-----|----------------------|-----|
|   | Brushed Chrome         | .02 | Brushed Brass Gold   | .19 |
|   | Chrome/White           | .03 | Gunmetal             | .23 |
|   | Chrome/Ivory           | .04 | Brushed Gunmetal     | .24 |
|   | Chrome/Apricot         | .05 | Brushed Nickel       | .25 |
| ٦ | Chrome/Sienna Red      | .06 | Matt Black           | .34 |
| ٦ | Chrome/Victorian Green | .07 | Brass Gold           | .38 |
| Ţ | Chrome/Gold            | .10 | Rumbled Brass        | .40 |
|   | Gold                   | .11 | Brushed Brass        | .41 |
|   | Brushed Gold           | .12 | Brass                | .43 |
|   | Gold/White             | .13 | Native Brass         | .45 |
|   | Gold/Ivory             | .14 | Burnished            | .52 |
|   | Gold/Apricot           | .15 | Matt Gold            | .56 |
|   | Gold/Sienna Red        | .16 | Vintage Brass        | .67 |