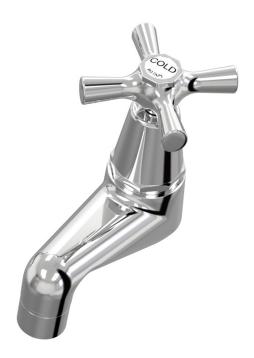

## Bell Pillar Taps Pair B32.111.1.01 - Chrome

- 4 Stars 7.5LPM
- Jumper Valve as standard
- Cross Handles
- Designed & Handcrafted in Australia