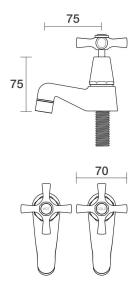

## Bell Pillar Taps Pair B32.111.1.01 - Chrome

- 4 Stars 7.5LPM
- Jumper Valve as standard
- Cross Handles
- Designed & Handcrafted in Australia