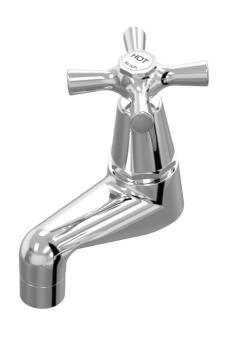

## Bell Pillar Taps Pair B32.111.1.01 - Chrome

- 4 Stars 7.5LPM
- Jumper Valve as standard
- Cross Handles
- Designed & Handcrafted in Australia