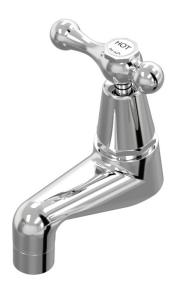

## Bell Pillar Taps Pair Lever Ceramic Disc B32.111.3.01 - Chrome

- 4 Stars 7.5LPM
- 1/2 Turn Lever Ceramic Disc Handles
- Designed & Handcrafted in Australia