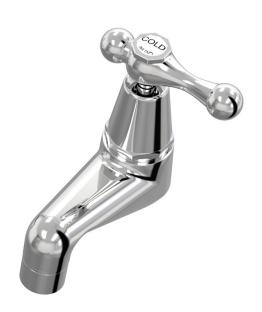

## Bell Pillar Taps Pair Lever Ceramic Disc B32.111.3.01 - Chrome

- 4 Stars 7.5LPM
- 1/2 Turn Lever Ceramic Disc Handles
- Designed & Handcrafted in Australia