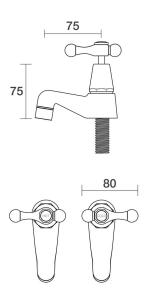

## Bell Pillar Taps Pair Lever Ceramic Disc B32.111.3.01 - Chrome

- 4 Stars 7.5LPM
- 1/2 Turn Lever Ceramic Disc Handles
- Designed & Handcrafted in Australia