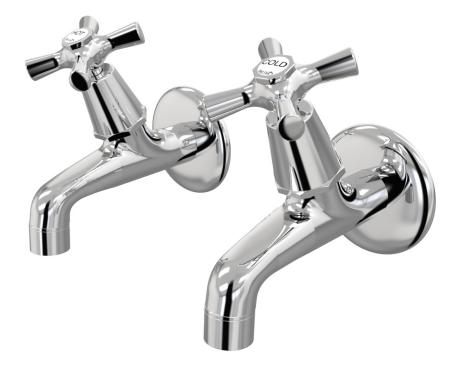

- B32.121.1.01 Chrome
- 4 Stars 7.5LPM
- Jumper Valve as standard
- Cross Handles
- Designed & Handcrafted in Australia