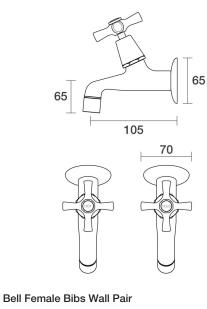

- B32.121.1.01 Chrome
- 4 Stars 7.5LPM
- Jumper Valve as standard
- Cross Handles
- Designed & Handcrafted in Australia