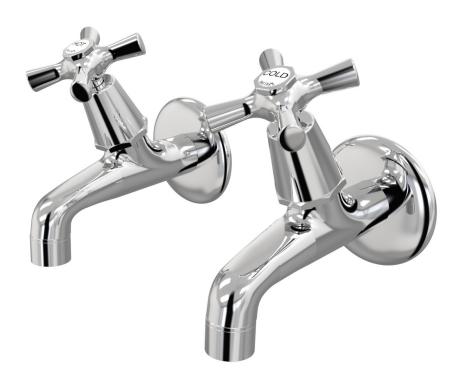

## Bell Female Bibs Wall Pair Ceramic Disc B32.121.2.01 - Chrome

- 4 Stars 7.5LPM
- Jumper Valve as standard
- Cross Handles
- Designed & Handcrafted in Australia