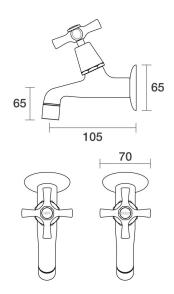

## Bell Female Bibs Wall Pair Ceramic Disc B32.121.2.01 - Chrome

- 4 Stars 7.5LPM
- Jumper Valve as standard
- Cross Handles
- Designed & Handcrafted in Australia