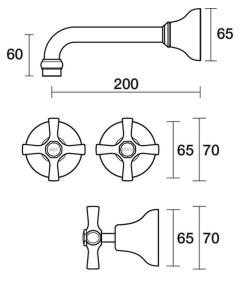

Bell Wall Basin Set 200mm Outlet B32.152.1.01 - Chrome

- 4 Stars 7.5LPM
- Jumper Valve as standard
- Fixed outlet
- Cross Handles
- Designed & Handcrafted in Australia