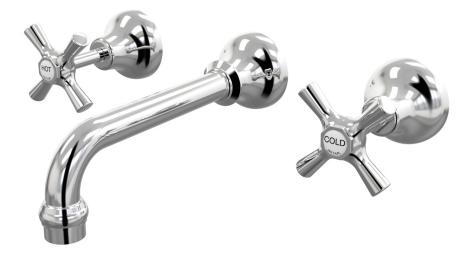

Bell Wall Basin Set 200mm Outlet B32.152.1.01 - Chrome

- 4 Stars 7.5LPM
- Jumper Valve as standard
- Fixed outlet
- Cross Handles
- Designed & Handcrafted in Australia