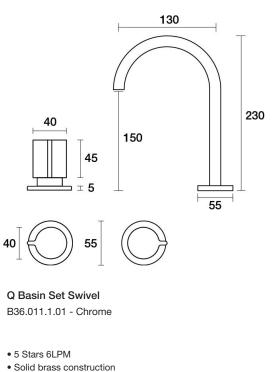

**Finish Options** 

- Swivel outlet
- Hidden aerator
- 1/2 Turn Ceramic Disc standard
- Designed & Handcrafted in Australia