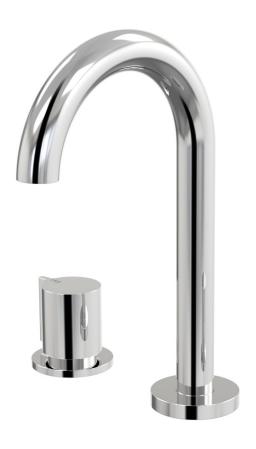

Matt Nickel

Vintage Brass

Autumn Bronze

.57

.67

.68

- 5 Stars 6LPM
- Solid brass construction
- Swivel outlet
- Hidden aerator
- 1/2 Turn Ceramic Disc standard
- Designed & Handcrafted in Australia