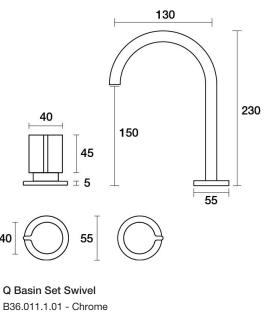

Matt Nickel

Vintage Brass

Autumn Bronze

.57

.67

.68

- 5 Stars 6LPM
- Solid brass construction
- Swivel outlet
- Hidden aerator
- 1/2 Turn Ceramic Disc standard
- Designed & Handcrafted in Australia