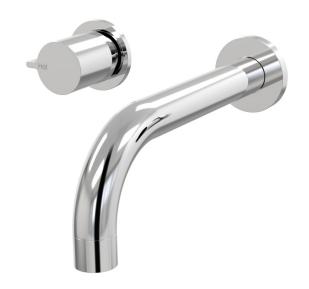

## Q Wall Bath Set Outlet 200mm

B36.021.1.01 - Chrome

- 200mm reach as standard
- Fixed outlet
- 1/2 Turn Ceramic Disc
- Designed & Handcrafted in Australia