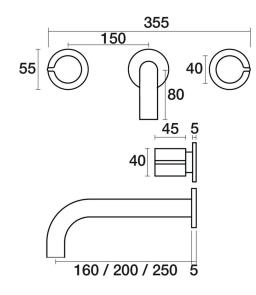

## Q Wall Bath Set Outlet 200mm

B36.021.1.01 - Chrome

- 200mm reach as standard
- Fixed outlet
- 1/2 Turn Ceramic Disc
- Designed & Handcrafted in Australia