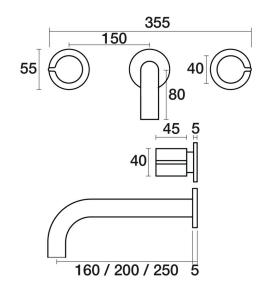

## Q Wall Bath Set Outlet 200mm

B36.021.1.01 - Chrome

- 200mm reach as standard
- Fixed outlet
- 1/2 Turn Ceramic Disc
- Designed & Handcrafted in Australia