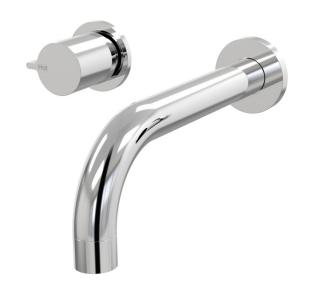

## Q Wall Bath Set Outlet 200mm

B36.021.1.01 - Chrome

- 200mm reach as standard
- Fixed outlet
- 1/2 Turn Ceramic Disc
- Designed & Handcrafted in Australia