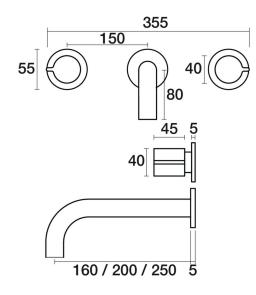

## Q Wall Bath Set Outlet 160mm

B36.021.2.01 - Chrome

- 200mm reach as standard
- Fixed outlet
- 1/2 Turn Ceramic Disc
- Designed & Handcrafted in Australia