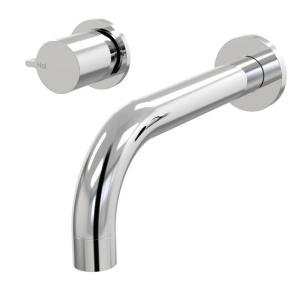

## Q Wall Bath Set Outlet 160mm

B36.021.2.01 - Chrome

- 200mm reach as standard
- Fixed outlet
- 1/2 Turn Ceramic Disc
- Designed & Handcrafted in Australia