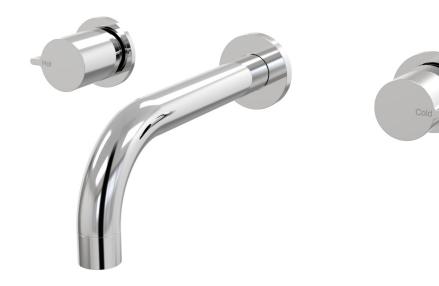

- 200mm reach as standard
- Fixed outlet
- 1/2 Turn Ceramic Disc
- Designed & Handcrafted in Australia