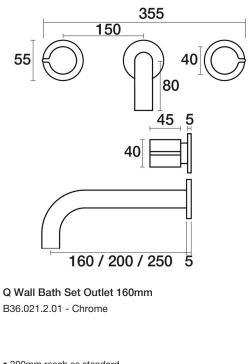

- 200mm reach as standard
- Fixed outlet
- 1/2 Turn Ceramic Disc
- Designed & Handcrafted in Australia