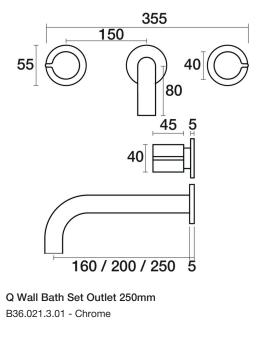

- 200mm reach as standard
- Fixed outlet
- 1/2 Turn Ceramic Disc
- Designed & Handcrafted in Australia