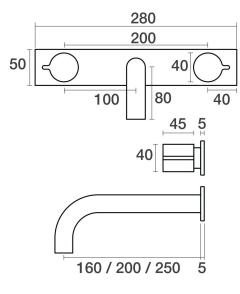

Q Wall Bath Set Outlet 250mm on Plate B36.021.6.01 - Chrome

- 200mm reach as standard
- Fixed outlet
- 1/2 Turn Ceramic Disc
- Supplied with Custom Wall Breech
- Designed & Handcrafted in Australia