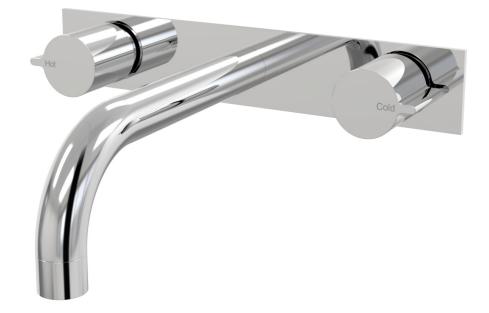

Q Wall Bath Set Outlet 250mm on Plate B36.021.6.01 - Chrome

- 200mm reach as standard
- Fixed outlet
- 1/2 Turn Ceramic Disc
- Supplied with Custom Wall Breech
- Designed & Handcrafted in Australia