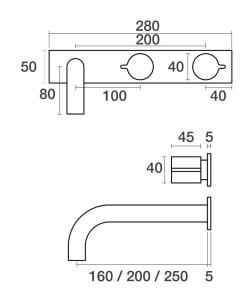

Q Wall Bath Set Outlet 200mm on Plate - Offset B36.021.7.01 - Chrome

- 200mm reach as standard
- Fixed outlet
- 1/2 Turn Ceramic Disc
- Supplied with Custom Wall Breech
- Designed & Handcrafted in Australia