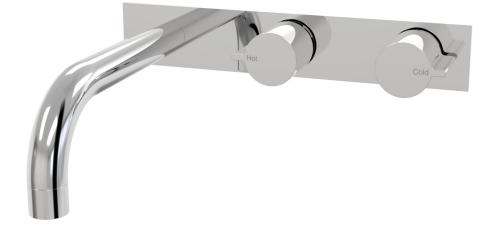

Q Wall Bath Set Outlet 200mm on Plate - Offset B36.021.7.01 - Chrome

- 200mm reach as standard
- Fixed outlet
- 1/2 Turn Ceramic Disc
- Supplied with Custom Wall Breech
- Designed & Handcrafted in Australia