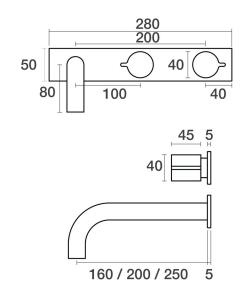

Q Wall Bath Set Outlet 250mm on Plate - Offset B36.021.9.01 - Chrome

- 200mm reach as standard
- Fixed outlet
- 1/2 Turn Ceramic Disc
- Supplied with Custom Wall Breech
- Designed & Handcrafted in Australia