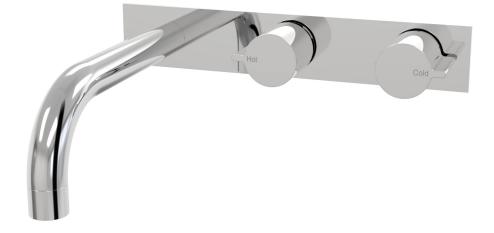

Q Wall Bath Set Outlet 250mm on Plate - Offset B36.021.9.01 - Chrome

- 200mm reach as standard
- Fixed outlet
- 1/2 Turn Ceramic Disc
- Supplied with Custom Wall Breech
- Designed & Handcrafted in Australia