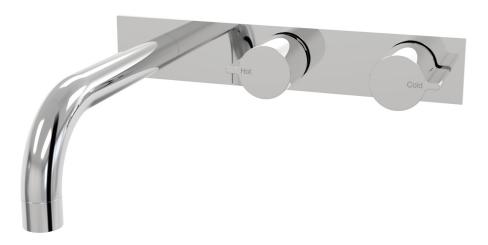

• 200mm reach as standard

Supplied with Custom Wall BreechDesigned & Handcrafted in Australia

Fixed outlet1/2 Turn Ceramic Disc