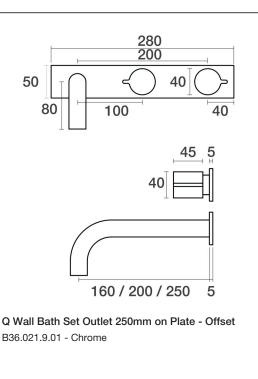

• 200mm reach as standard

Supplied with Custom Wall BreechDesigned & Handcrafted in Australia

Fixed outlet1/2 Turn Ceramic Disc