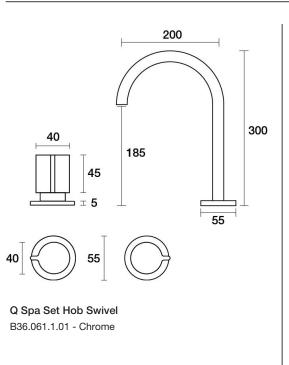

- Swivel outlet
- 1/2 Turn Ceramic Disc
- Hidden Aerator
- Designed & Handcrafted in Australia