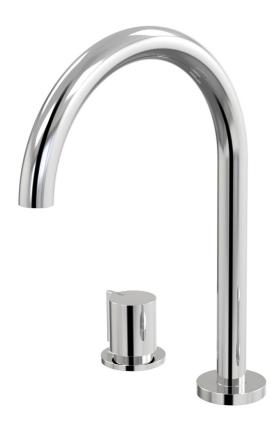

- Swivel outlet
- 1/2 Turn Ceramic Disc
- Hidden Aerator
- Designed & Handcrafted in Australia