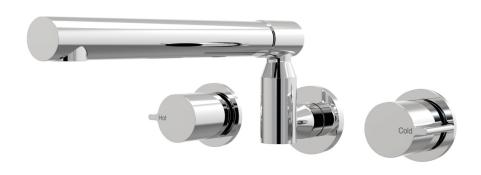

## Q Spa Set XL Wall Swivel

B36.064.1.01 - Chrome

- Swivel outlet
- 1/2 Turn Ceramic Disc
- Hidden Aerator
- Designed & Handcrafted in Australia