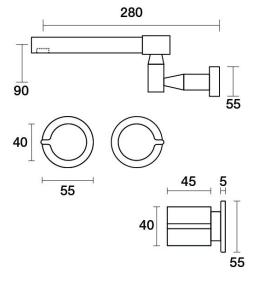

## Q Spa Set XL Wall Swivel

B36.064.1.01 - Chrome

- Swivel outlet
- 1/2 Turn Ceramic Disc
- Hidden Aerator
- Designed & Handcrafted in Australia