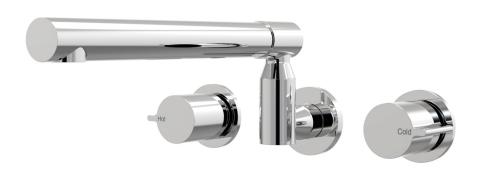

## Q Spa Set XL Wall Swivel

B36.064.1.01 - Chrome

- Swivel outlet
- 1/2 Turn Ceramic Disc
- Hidden Aerator
- Designed & Handcrafted in Australia