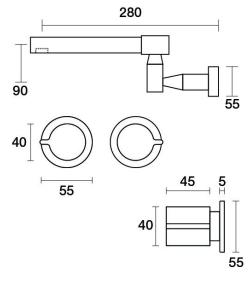

## Q Spa Set XL Wall Swivel

B36.064.1.01 - Chrome

- Swivel outlet
- 1/2 Turn Ceramic Disc
- Hidden Aerator
- Designed & Handcrafted in Australia