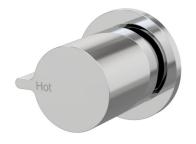

## Q Top Assemblies Wall Pair B36.082.1.01 - Chrome

- 1/2 Turn Ceramic Disc
- Designed & Handcrafted in Australia