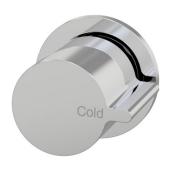

## Q Top Assemblies Wall Pair B36.082.1.01 - Chrome

- 1/2 Turn Ceramic Disc
- Designed & Handcrafted in Australia