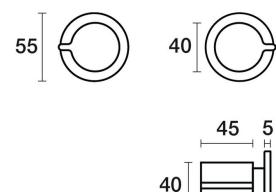

## Q Top Assemblies Wall Pair B36.082.1.01 - Chrome

- 1/2 Turn Ceramic Disc
- Designed & Handcrafted in Australia