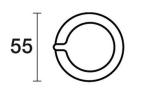

## Q Top Assemblies Wall Pair B36.082.1.01 - Chrome

- 1/2 Turn Ceramic Disc
- Designed & Handcrafted in Australia