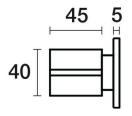

## Q Top Assemblies Wall Pair B36.082.1.01 - Chrome

- 1/2 Turn Ceramic Disc
- Designed & Handcrafted in Australia