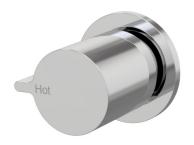

## Q Top Assemblies Wall Pair B36.082.1.01 - Chrome

- 1/2 Turn Ceramic Disc
- Designed & Handcrafted in Australia