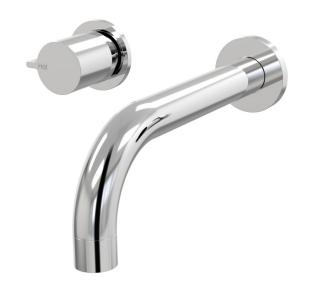

## Q Wall Basin Set Fixed Outlet 200mm

B36.152.1.01 - Chrome

- 4 Stars 7.5LPM
- 200mm reach as standard
- Fixed outlet
- 1/2 Turn Ceramic Disc
- Designed & Handcrafted in Australia