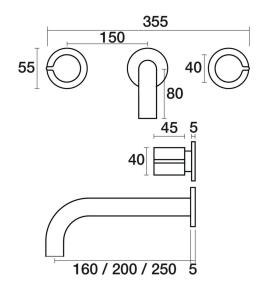

## Q Wall Basin Set Fixed Outlet 200mm

B36.152.1.01 - Chrome

- 4 Stars 7.5LPM
- 200mm reach as standard
- Fixed outlet
- 1/2 Turn Ceramic Disc
- Designed & Handcrafted in Australia