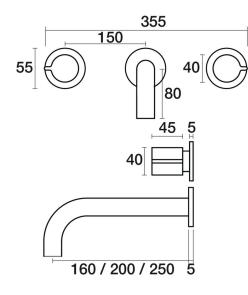

Q Wall Basin Set Fixed Outlet 200mm B36.152.1.01 - Chrome

- 4 Stars 7.5LPM
- 200mm reach as standard
- Fixed outlet
- 1/2 Turn Ceramic Disc
- Designed & Handcrafted in Australia