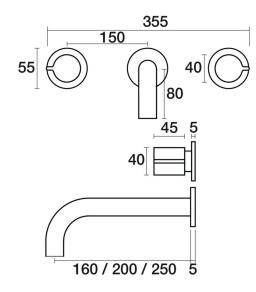

## Q Wall Basin Set Fixed Outlet 160mm

B36.152.2.01 - Chrome

- 4 Stars 7.5LPM
- 200mm reach as standard
- Fixed outlet
- 1/2 Turn Ceramic Disc
- Designed & Handcrafted in Australia