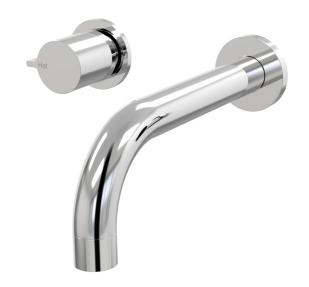

## Q Wall Basin Set Fixed Outlet 160mm

B36.152.2.01 - Chrome

- 4 Stars 7.5LPM
- 200mm reach as standard
- Fixed outlet
- 1/2 Turn Ceramic Disc
- Designed & Handcrafted in Australia