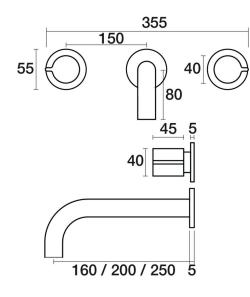

Q Wall Basin Set Fixed Outlet 160mm B36.152.2.01 - Chrome

- 4 Stars 7.5LPM
- 200mm reach as standard
- Fixed outlet
- 1/2 Turn Ceramic Disc
- Designed & Handcrafted in Australia