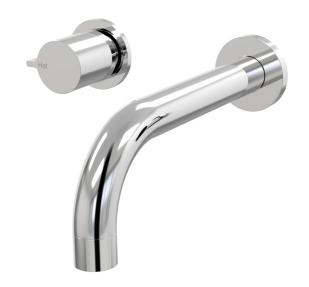

## Q Wall Basin Set Fixed Outlet 250mm

B36.152.3.01 - Chrome

- 4 Stars 7.5LPM
- 200mm reach as standard
- Fixed outlet
- 1/2 Turn Ceramic Disc
- Designed & Handcrafted in Australia