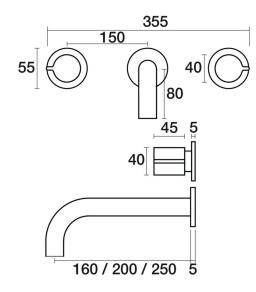

## Q Wall Basin Set Fixed Outlet 250mm

B36.152.3.01 - Chrome

- 4 Stars 7.5LPM
- 200mm reach as standard
- Fixed outlet
- 1/2 Turn Ceramic Disc
- Designed & Handcrafted in Australia