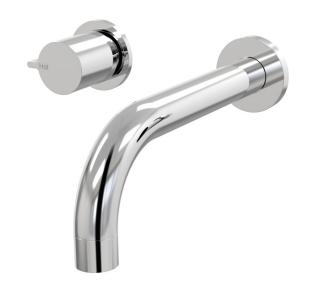

## Q Wall Basin Set Fixed Outlet 250mm

B36.152.3.01 - Chrome

- 4 Stars 7.5LPM
- 200mm reach as standard
- Fixed outlet
- 1/2 Turn Ceramic Disc
- Designed & Handcrafted in Australia