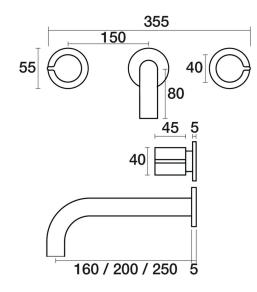

## Q Wall Basin Set Fixed Outlet 250mm

B36.152.3.01 - Chrome

- 4 Stars 7.5LPM
- 200mm reach as standard
- Fixed outlet
- 1/2 Turn Ceramic Disc
- Designed & Handcrafted in Australia